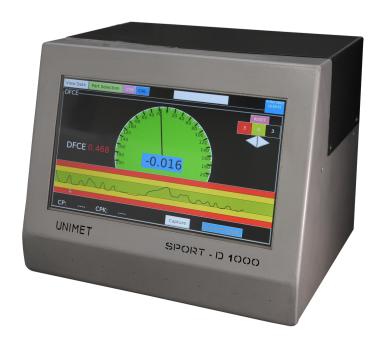

## **UNIMET - SPORT D 1000 DIAL TYPE READOUT UNIT**

## **Electronic Readout Unit Based on Raspberry Pi Platform**

- UNIMET SPORT D 1000 Dial type readout Statistical Process of Real-Time Data
- This autonomous electronic readout instrument is designed for measuring TTCE DFCE in the gear roller testing & provides statistical control parameters & graphs
- Only probe input is provided for the electronic SPORT D dial-type unit
- It provides the facility of absolute & comparative types of readings with a count of OK / Not OK components
- Tri-color display; Red, Green, Yellow (RGY) based on the tolerance
- Real-time run-chart and SPC parameters like Cp, Cpk, etc.
- Provision of RS 232 data output and auto-offset correction to the machine
- Least count 1 μm/0.1 μm
- Built In wi-fi facility to connect over LAN and screen share
- Real-time auto data capture, and view data with date/ time stamp and data storage facility of 8 GB
- Facility to transfer the data on USB port